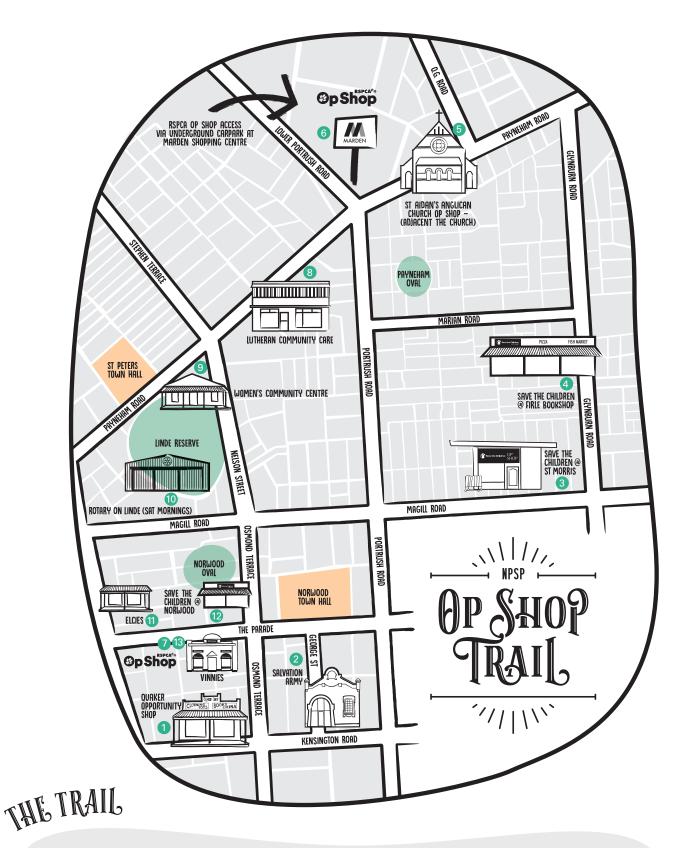

- 1 Quaker Opportunity Shop 51 Kensington Rd, Norwood
- 2 Salvation Army 55 George St, Norwood
- 3 Save the Children @ St Morris 445 Magill Rd, St Morris
- 4 Save the Children @ Firle Bookshop 1/139 Glynburn Rd, Firle

5 St Aidan's Anglican Church Op Shop

> Corner of Payneham Rd & OG Rd, Marden Thursday and Saturday 9am-12.30pm. Cash only.

- 6 RSPCA Op Shop Marden Shopping Centre, Corner Lower Portrush Rd & Payneham Rd, Marden
- 7 RSPCA Op Shop 68 The Parade, Norwood
- 8 Lutheran Community Care 236 Payneham Rd, Payneham

- 9 Women's Community Centre 64 Nelson St, Stepney
- Rotary on Linde
  46 Henry St, Stepney
  Saturday 8.30am–1pm
- 11 Elcies 43 – 45 The Parade, Norwood
- Save the Children

  @ Norwood
  63 The Parade, Norwood
- 13 Vinnies 70 The Parade, Norwood