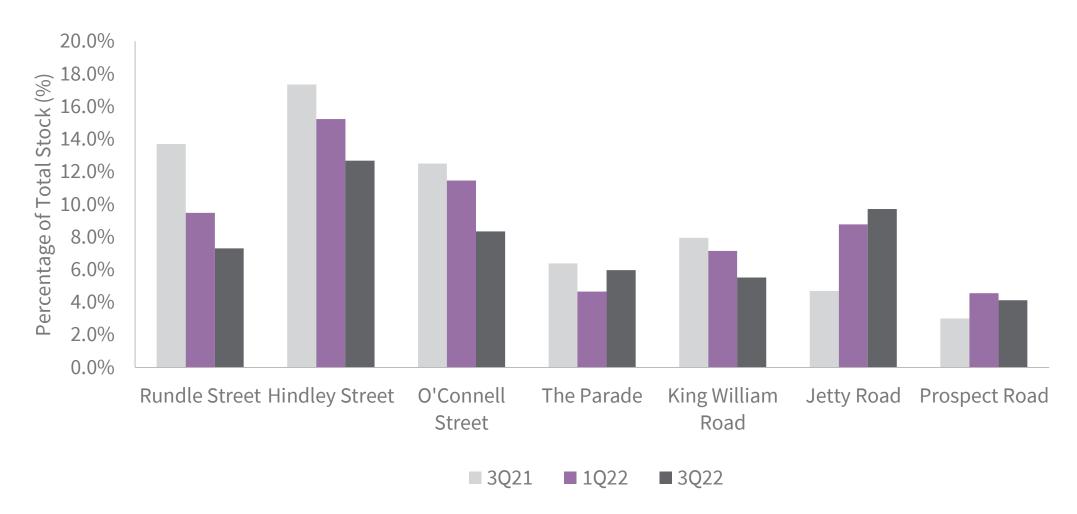

rate along Prospect Road edged downwards 0.4 percentage points to 4.1% in 3Q22. Prospect Road remains the tightest retail high street tracked by JLL. However, it must be noted that is it also the smallest by tenancy count.

New retailers to the market included a new office for real estate agency Century 21 (90 Prospect Road), as well as national bubble tea chain Chatime opening a new store at 118 Prospect Road.

New supply over the short-term will result in additional retail space added to total stock. A new Foodland supermarket anchored complex at 85 Prospect Road is nearing construction commencement with site clearance already completed.

# **Author**



Rick Warner Director, Research +61 8 8233 8812 rick.warner@ap.jll.com

# Overall Vacancy: Adelaide Retail High Streets, 3Q21 to 3Q22



Source: JLL Research

# ill.com.au

Jones Lang LaSalle © 2022 Jones Lang LaSalle IP, Inc. All rights reserved. The information contained in this document is proprietary to Jones Lang LaSalle and shall be used solely for the purposes of evaluating this proposal. All such documentation and information remains the property of Jones Lang LaSalle and shall be kept confidential. Reproduction of any part of this document is authorized only to the extent necessary for its evaluation. It is not to be shown to any third party without the prior written authorization of Jones Lang LaSalle. All information contained herein is from sources deemed reliable; however, no representation or warranty is made as to the accuracy thereof.

# **Attachment B**

The Parade Precinct Occupancy Levels
Annual Assessm