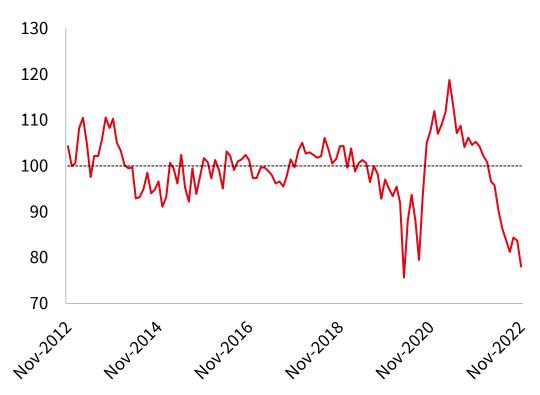

ts, cafés and takeaway food category is lower. As at September 2022, rolling annual retail trade growth in the category was 3.1%, slowing from a peak of 13.6% y-o-y in November 2021.

# Retail Turnover (y-o-y): South Australia & Australia



Source: Australian Bureau of Statistics, JLL Research

There is a growing disconnect between retail trade and consumer confidence indices with robust spending levels juxtaposing plummeting confidence. According to the latest Westpac-Melbourne Institute Index of Consumer Sentiment, sentiment fell by 6.9% to 78.0 in November 2022 from 83.7 in October. This index figure of 78.0 now sits below the GFC low (79.0) and only slightly higher than when the COVID pandemic first hit in April 2020 (75.6).

# Westpac-Melbourne Institute Index of Consumer Sentiment



Source: Westpac-Melbourne Institute, JLL Research

# Rundle Street, CBD

Occupier demand along Rundle Street continues to improve. After two years of elevated vacancy which peaked at 13.7% in 3Q21, vacancy has now fallen for consecutive six monthly periods. As a result, vacancy has decreased by 6.4 percentage points over the last 12 months, reaching 7.3% in 3Q22.

The CBD retail high streets have benefitted from the ongoing rebalance of hybrid working. With more workers returning to the CBD more frequently through the working week, increased daily spending has improved the attractiveness of CBD retail space for occupiers.

In 3Q22, Rundle Street's position as Adelaide's premier fashion high street was consolidated with new store openings from Crumpler, which relocated from Gawler Place,