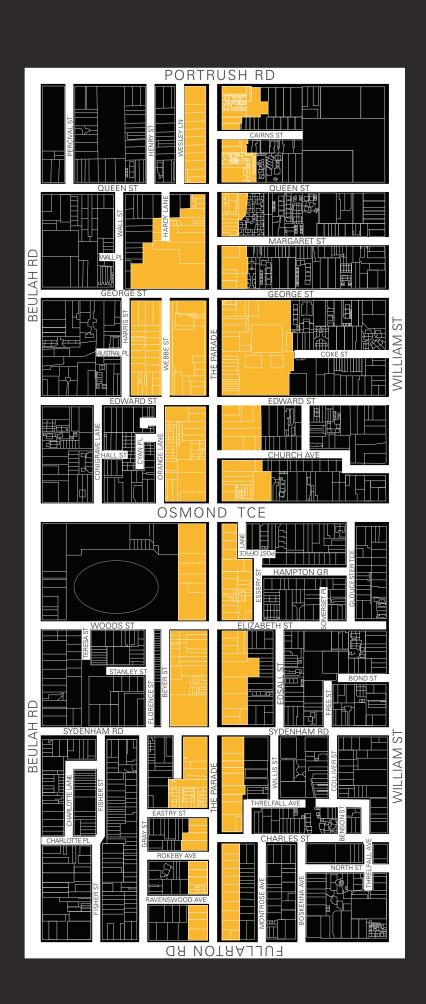

nesses**

The total number of businesses that were previously operating within the Precinct and have since moved to another tenancy within the Precinct.

# **Turnover Rate**

The number of new businesses and vacant tenancies as a percentage of the total number of tenancies within the Precinct.

### **Vacant Tenancy**

Tenancies are noted as being vacant if:

- there is signage indicating that the tenancy or part of multi-tenancy building was for lease;
- the tenancy had a 'leased' sign yet the premises was still vacant and the Council was not aware of a new business preparing to occupy the space; or
- the tenancy did not have any signage indicating it was for lease, however the space was vacant and the Council was not aware of a new business preparing to occupy the space.

# PRECINCT MAP



City of Norwood Payneham & St Peters 175 The Parade, Norwood SA 5067

**Telephone** 8366 4555

Email townhall@npsp.sa.gov.au Website www.npsp.sa.gov.au





# 5.5 2023 SCHEDULE OF MEETINGS FOR THE NORWOOD PARADE PRECINCT COMMITTEE

**REPORT AUTHOR:** Economic Development Officer

**GENERAL MANAGER:** Chief Executive Officer

**CONTACT NUMBER:** 8366 4512 **FILE REFERENCE:** qA104342

ATTACHMENTS: Nil

### **PURPOSE OF REPORT**

The purpose of this report is to advise the Norwood Parade Precinct Committee of the proposed Schedule of Meetings for 2023.

### **BACKGROUND**

In respect to meetings, the Committee's Terms of Reference state that:

- 6.2 The Committee shall meet at the Council's Principal Office, the Norwood Town Hall, 175 The Parade, Norwood, or as determined by the Chief Exec