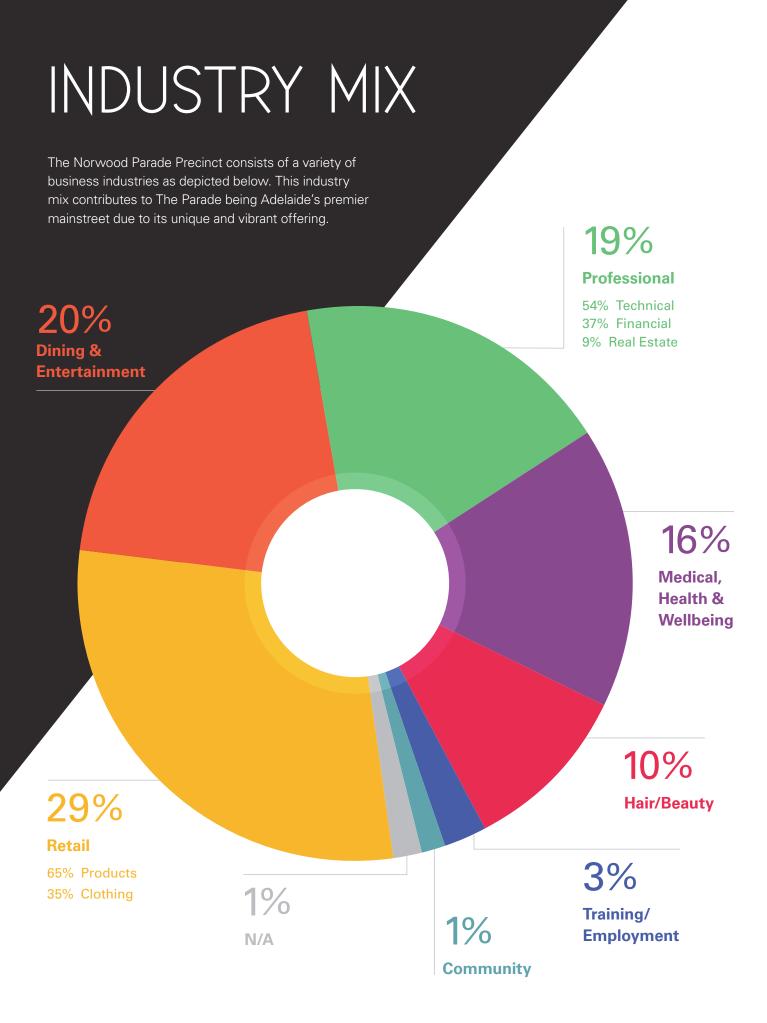

t Peters



# 373 Total Tenancies

An An

Compared to **368** in 2021 and **381** in 2020

**4** 345

1 2

**Total Businesses** 

Compared to **349** in 2021 and **341** in 2020

 19

**New Businesses** 

Compared to **34** in 2021 and **24** in 2020

28

Total Vacant Tenancies

Compared to **19** in 2021 and **40** in 2020



13%

**Turnover Rate** 

Compared to **14%** in 2021 and **23%** in 2020

Relocated Businesses

Compared to **8** in 2021 and **0** in 2020

91%

Occupancy rate compared to 94% in 2021 and 91% in 2020

Between Fullarton Rd & Osmond Tce

94%

Occupancy rate ompared to 95% in 2021 and 91% in 2020

93%

**Occupancy rate** compared to **95%** in 2021 and **87%** in 2020

Between Osmond Tce & George St

Between George St & Portrush Rd

Data accurate as at September 2022



# EXPENDITURE



**Norwood Total Yearly Expenditure** 

Compared to **\$603.97m** in 2021 and **\$540.64m** in 2020

**Norwood Average Daily Expenditure** 



Compared to **\$1.655m** in 2021 and **\$1.477m** in 2020

# **Top 3 Expenditure Categories**



27%

**Dining & Entertainment** 

Compared to 27% in 2021 and **23%** in 2020 16%

**Grocery Stores & Supermarkets** 

Compared to 15% 2021 and **18%** in 2020



15%

**Professional Services** 

Compared to 15% in 2021.

In 2020 Specialised & Luxury Goods made up 14%

<sup>\*</sup> The data represents the activity in the entire suburb of Norwood.

# DEFINITIONS /

# **Average Expenditure**

Taken from Spendmapp by Geografia and is an account of total expenditure within the suburb of Norwood (not just The Parade) during each calendar ye