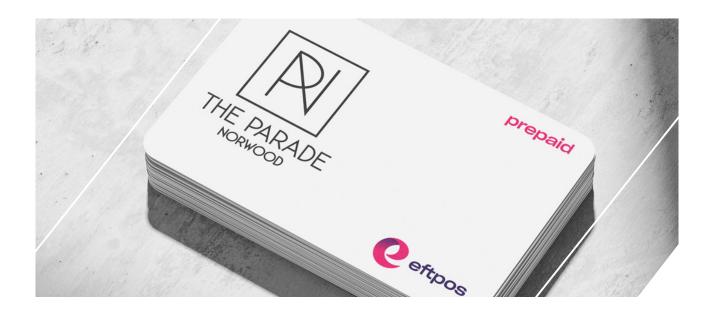

#### 3.4 MAJOR ANNUAL COMPETITION 2023

The Parade Precinct has run a range of competitions over the past six (6) years and through the development of the competitions has considered a number of factors, including but not limited to – the prize, the time of year and the duration of the competition. In 2020 and 2021, the Committee was challenged to come up with a suitable prize, that was both attractive to shoppers and benefited the businesses within the Precinct during the covid pandemic period. During these years, the Council delivered *Rediscover The Parade*, with a cash prize in the form of vouchers to local businesses, a *Book a Holiday – Win a Holiday*, which encouraged shopper to book local trips at one (1) of the four (4) travel agencies on The Parade, and a *Spend to Win*, which was held in the lead up to Christmas.

In addition, the Council has delivered a *Caroma Bathroom Makeover* in 2018, and *Parade to Paris* and *Summer in Sorrento* in 2017 and 2018, respectively.

All prizes for the competition have been arranged through businesses within The Parade Precinct, except in 2022, when the Committee resolved to pursue a car as the prize for the competition. Several options were presented to the Committee and a FIAT 500 was endorsed, due to perceived brand alignment, price point and availability.

Despite this, holiday competitions have been the most successful for the precinct and so for that reason, combined with the desire from people to travel, Council staff explored alternative ways to collaborate with travel businesses to deliver this competition. Through this process, Travel Associates Norwood has successfully been able to secure a holiday cruise for two (2) in Europe, with Avalon River Cruises at a reduced cost and Travel Associates Norwood has agreed to provide the airfares at cost price. Details on the specific location, duration of the trip and the costs are still being confirmed, but should not exceed \$10,000 excl GST.

The aim of the competition is to encourage customers to visit any business within The Parade Precinct, spend \$25 or more and enter their details online at <u>paradenorwood.com</u> to win the sole prize – an Avalon River Cruise holiday for two (2) people.