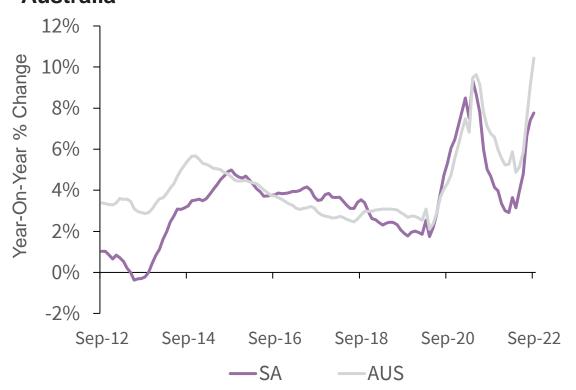

l trade growth in the fashion category reached 11.1%. Spending has been positive in the category since early 2021 with rolling annual growth remaining above 5.0% for 20 consecutive months.

Similarly, retail trade on household goods remains strong. As at September 2022, rolling annual retail trade growth in the category was 10.2%, driven largely by spending in the hardware, building and garden supplies (19.6% y-o-y) and the furniture, floor coverings, houseware and textile goods (15.8% y-o-y) categories.

Conversely, consumer spending growth in restaurants, cafés and takeaway food category is lower. As at September 2022, rolling annual retail trade growth in the category was 3.1%, slowing from a peak of 13.6% y-o-y in November 2021.

# Retail Turnover (y-o-y): South Australia & Australia



Source: Australian Bureau of Statistics, JLL Research

There is a growing disconnect between retail trade and consumer confidence indices with robust spending levels juxtaposing plummeting confidence. According to the latest Westpac-Melbourne Institute Index of Consumer Sentiment, sentiment fell by 6.9% to 78.0 in November 2022 from 83.7 in October. This index figure of 78.0 now sits below the GFC low (79.0) and only slightly higher than when the COVID pandemic first hit in April 2020 (75.6).

# Westpac-Melbourne Institute Index of Consumer Sentiment



Source: Westpac-Melbourne Institute, JLL Research

# Rundle Street, CBD

Occupier demand along Rundle Street continues to improve. After two years of elevated vacancy which peaked at 13.7% in 3Q21, vacancy has now fallen for consecutive s